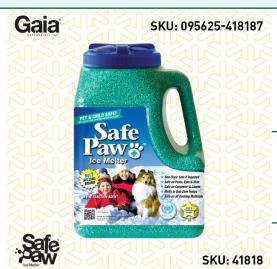

# Long shelf life

Concentrated formula assures long-term, maximum effectiveness from season to season

SAFE PAW 100% SALT FREE ICE MELTER
JUG

### **GENERAL SPECS**

Weight: 8 Lb, 3 Oz

Net Weight: 8.125 Lb

Gross Weight: 8.59 Lb

Height: 11"

6 jugs per case

**MSRP** 

DEALER PRICE